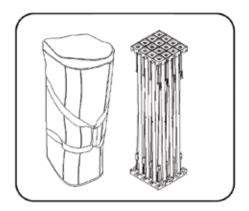

#### PRODUCT DESCRIPTION

The RPL Fabric Pop Up is the perfect display on the go and is ready in minutes. The lightweight aluminum alloy frame locks in place using plastic hooks. Attach the graphic to the frame with hook and loop fasteners. Interchangeable graphics make it a versatile choice. Easily collapse the frame with front graphic attached and stow in your carry bag.

## Frame Assembly

1. Remove frame from bag.

2. Expand frame by pulling outward.

3. Make sure velcro strips are facing up.

4. Push together all locks on frame to connect.