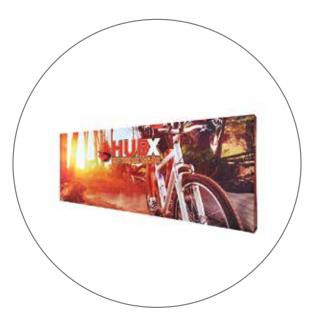

# RPL 20 FT. STRAIGHT

PRODUCT CODE: RPL8X3

RPL Light Black **UL** Listed (Optional)

**RPL Light Silver UL** Listed (Optional)

RPL LED Light Black **UL** Listed (Optional)

RPL LED Light Silver UL Listed (Optional)

#### PRODUCT DESCRIPTION

The RPL Fabric Pop Up is the perfect display on the go and is ready in minutes. The lightweight aluminum alloy frame locks in place using plastic hooks. Attach the graphic to the frame with hook and loop fasteners. Interchangeable graphics make it a versatile choice. Easily collapse the frame with front graphic attached and stow in your carry bag.

| DISPLAY DIMENSIONS | 240"W x 89"H x 12"D |
|--------------------|---------------------|
|                    |                     |

GRAPHIC SIZE 256.5"W x 89"H