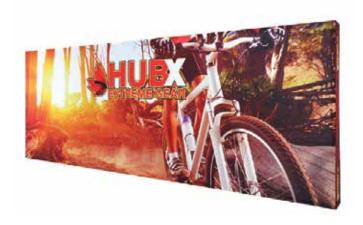

# RPL 20 FT. STRAIGHT

PRODUCT CODE: RPL8X3

RPL Light Black **UL** Listed (Optional)

**RPL Light Silver UL** Listed (Optional)

RPL LED Light Black **UL** Listed (Optional)

RPL LED Light Silver UL Listed (Optional)

#### PRODUCT DESCRIPTION

The RPL Fabric Pop Up is the perfect display on the go and is ready in minutes. The lightweight aluminum alloy frame locks in place using plastic hooks. Attach the graphic to the frame with hook and loop fasteners. Interchangeable graphics make it a versatile choice. Easily collapse the frame with front graphic attached and stow in your carry bag.

| DISPLAY DIMENSIONS | 240"W x 89"H x 12"D |
|--------------------|---------------------|
|                    |                     |

GRAPHIC SIZE 256.5"W x 89"H