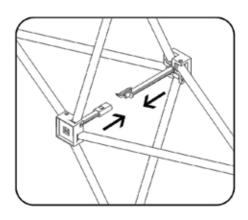

## Frame Assembly

1. Remove frame from bag.

2. Expand frame by pulling outward.

3. Make sure velcro strips are facing up.

4. Push together all locks on frame to connect.