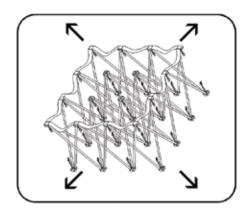

## Frame Assembly

1. Remove frame from bag.

2. Expand frame by pulling outward.

3. Make sure velcro strips are facing up.

4. Push together all locks on frame to connect.