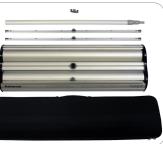

# features and benefits:

- Variable height = 29.5" 83.35"
- **New** telescopic pole
- New integrated pole storage for the twist & lock Interchangable graphic cassettes telescopic pole
- New accessory channel featured on the top of the unit (to add a literature pocket or arm table accessorv)

- Graphic tensioner
- Add your own branding using the slide in graphic channel along the banner stand base
- Premium form molded EVA bag included
- Lifetime warranty against manufacturer defects