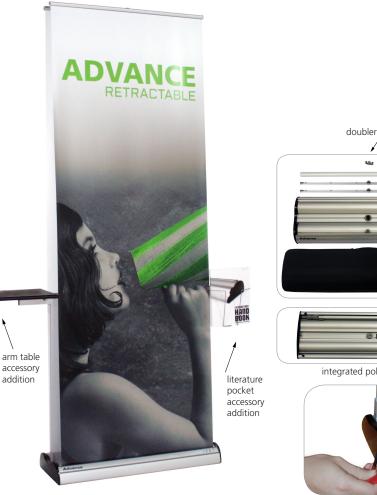

#### ADV-800-S

With refined styling and a streamlined profile, the Advance is packed with new design innovations. Useable as a single or double sided system, this removable cassette banner system has been specially designed for maximum convenience and ease of use.

# features and benefits:

- Variable height = 29.5" 83.35"
- **New** telescopic pole
- New integrated pole storage for the twist & lock Interchangable graphic cassettes telescopic pole
- New accessory channel featured on the top of the unit (to add a literature pocket or arm table accessorv)

New Banner Stand Accessories: easy connection with cam lock and channel

We are continually improving and modifying our product range and reserve the right to vary the specifications without prior notice. All dimensions and weights guoted are approximate and we accept no responsibility for variance. E&OE. See Graphic Templates for graphic bleed specifications.