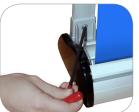

New Banner Stand Accessories: easy connection with cam lock and channel

We are continually improving and modifying our product range and reserve the right to vary the specifications without prior notice. All dimensions and weights guoted are approximate and we accept no responsibility for variance. E&OE. See Graphic Templates for graphic bleed specifications.

# features and benefits:

- Variable height = 29.5" 83.35"
- **New** telescopic pole
- New integrated pole storage for the twist & lock Interchangable graphic cassettes telescopic pole
- New accessory channel featured on the top of the unit (to add a literature pocket or arm table accessorv)