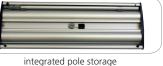

# features and benefits:

- Variable height = 29.5" 83.35"
- **New** telescopic pole
- New integrated pole storage for the twist & lock Interchangable graphic cassettes telescopic pole
- New accessory channel featured on the top of the unit (to add a literature pocket or arm table accessorv)